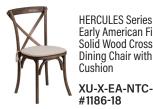

**HERCULES Series** Early American Finish Solid Wood Crossback **Dining Chair** 

XU-X-EA-GG #1181-18

**HERCULES Series** Oak Finish Solid Wood Crossback **Dining Chair** 

XU-X-OAK-GG #1182-18

**HERCULES Series** Mahogany Finish Solid Wood Crossback Dining Chair with Cushion

XU-X-MAH-NTC-GG #1184-18

**HERCULES Series** Pecan Finish Solid Wood Crossback Dining Chair with Cushion

**XU-X-PEC-NTC-GG** #1185-18

Early American Finish Solid Wood Crossback Dining Chair with Cushion XU-X-EA-NTC-GG #1186-18