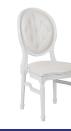

## **RESIN KING LOUIS CHAIRS**

**HERCULES Series** 900 lb. Capacity King Louis Chair with White Vinyl Back and Seat and White Frame

LE-W-W-GG #1168-18

**HERCULES Series** 

900 lb. Capacity King Louis Chair with Black Vinyl Back and Seat and Silver Frame LE-S-B-GG #1172-18