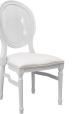

## **RESIN KING LOUIS CHAIRS**

**HERCULES Series** 900 lb. Capacity King Louis Chair with White Vinyl Back and Seat and White Frame

LE-W-W-GG #1168-18

**HERCULES Series** 

900 lb. Capacity King Louis Chair with Black Vinyl Back and Seat and Silver Frame LE-S-B-GG #1172-18