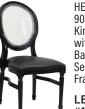

## **RESIN KING LOUIS CHAIRS**

**HERCULES Series** 900 lb. Capacity King Louis Chair with White Vinyl Back and Seat and White Frame

LE-W-W-GG #1168-18

**HERCULES Series** 

900 lb. Capacity King Louis Chair with Black Vinyl Back and Seat and Silver Frame LE-S-B-GG #1172-18