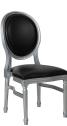

## **RESIN KING LOUIS CHAIRS**

**HERCULES Series** 900 lb. Capacity King Louis Chair with White Vinyl Back and Seat and White Frame

LE-W-W-GG #1168-18

**HERCULES Series** 

900 lb. Capacity King Louis Chair with Black Vinyl Back and Seat and Silver Frame LE-S-B-GG #1172-18