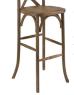

**HERCULES Series Kid's** Mahogany Finish Solid Wood Crossback Dining Chair with Cushion

XA-X-BAR-GO-GG #1191-18

**HERCULES Series Dark** Antique Wood Cross Back Barstool with Cushion

XA-X-BAR-GO-**BC-GG** #1193-18