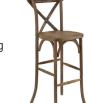

**HERCULES Series Kid's** Mahogany Finish Solid Wood Crossback Dining Chair with Cushion

XA-X-BAR-GO-GG #1191-18

**HERCULES Series Dark** Antique Wood Cross Back Barstool with Cushion

XA-X-BAR-GO-**BC-GG** #1193-18