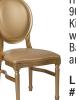

**HERCULES Series** 

900 lb. Capacity

King Louis Chair

with White Vinyl

Back and Seat

and Gold Frame

LE-G-W-GG

#1170-18