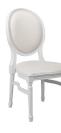

## **RESIN KING LOUIS CHAIRS**

**HERCULES Series** 900 lb. Capacity King Louis Chair with White Vinyl Back and Seat and White Frame

LE-W-W-GG #1168-18

**HERCULES Series** 

900 lb. Capacity King Louis Chair with Black Vinyl Back and Seat and Silver Frame LE-S-B-GG #1172-18