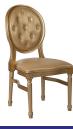

**HERCULES Series** 

900 lb. Capacity

King Louis Chair

with White Vinyl

Back and Seat

and Gold Frame

LE-G-W-GG

#1170-18