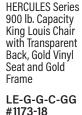

**HERCULES Series** 900 lb. Capacity King Louis Chair with Taupe Vinyl Back and Seat and Silver Frame

LE-S-T-GG #1169-18

**HERCULES Series** 900 lb. Capacity King Louis Chair with Transparent Back, White Vinyl Seat and White Frame