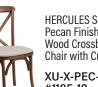

XU-X-MAH-NTC-GG #1184-18

**HERCULES Series** Pecan Finish Solid Wood Crossback Dining Chair with Cushion

**XU-X-PEC-NTC-GG** #1185-18

Early American Finish Solid Wood Crossback Dining Chair with Cushion XU-X-EA-NTC-GG #1186-18